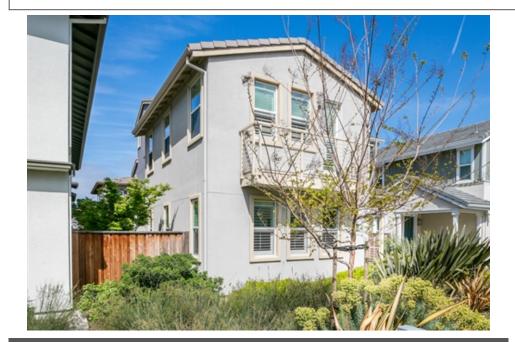

## \$1,229,000

2762 Grant Lane is a charming single-family home situated on a lush landscaped paseo in the Alameda Landing community. Upon stepping through the front door, you are greeted by a Great Room with high ceilings, light charcoal hardwood floors and soft grey walls. Plantation shutters defuse the light and provide privacy to make for a tranquil place to relax after a day at work. The open floor plan is a living, dining and kitchen combination that is designed for entertaining, it has built-in surround sound and easy access to a bricked garden patio through a wall of glass sliders. The kitchen has granite counters, Carrera marble back splashes, and crisp white cabinets with stylish pulls. Appliances consist of a Bosch dishwasher, 6 burner Bertazzoni gas range and oven, a second built-in electric oven for