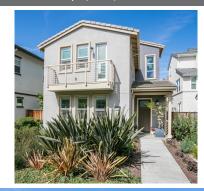

## \$1,229,000

2762 Grant Lane is a charming single-family home situated on a lush landscaped paseo in the Alameda Landing community. Upon stepping through the front door, you are greeted by a Great Room with high ceilings, light charcoal hardwood floors and soft grey walls. Plantation shutters defuse the light and provide privacy to make for a tranquil place to relax after a day at work. The open floor plan is a living, dining and kitchen combination that is designed for entertaining, it has built-in surround sound and easy access to a bricked garden patio through a wall of glass sliders. The kitchen has granite counters, Carrera marble back splashes, and crisp white cabinets with stylish pulls. Appliances consist of a Bosch dishwasher, 6 burner Bertazzoni gas range and oven, a second built-in electric oven for